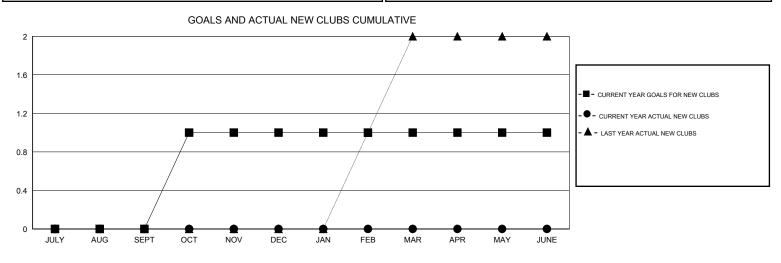

## LOCATION PHILIPPINES

GMT CA 5

| Clubs                      |                  |                   |                  |                  | Members                    |                    |                                     |                    |                  |
|----------------------------|------------------|-------------------|------------------|------------------|----------------------------|--------------------|-------------------------------------|--------------------|------------------|
|                            | RESUI            | LTS FOR 2014-2015 | i                |                  |                            | RESU               | JLTS FOR 2014-2015                  |                    |                  |
| QUARTER                    | NEW CLUB<br>GOAL | NEW CLUBS         | DROPPED<br>CLUBS | NET<br>GAIN/LOSS | QUARTER                    | NEW MEMBER<br>GOAL | CHARTER AND<br>NEW MEMBERS<br>ADDED | DROPPED<br>MEMBERS | NET<br>GAIN/LOSS |
| JULY/AUG/SEPT              | 0                | 0                 | 1                | -1               | JULY/AUG/SEPT              | -148               | 38                                  | 120<br>230         | -82              |
| OCT/NOV/DEC<br>JAN/FEB/MAR | 0                | 0<br>0            | 4<br>1           | -4<br>-1         | OCT/NOV/DEC<br>JAN/FEB/MAR | 40<br>2            | 14<br>2                             | 230<br>39          | -216<br>-37      |
| APR/MAY/JUNE               | 0                | 0                 | 0                | 0                | APR/MAY/JUNE               | 2                  | 0                                   | 0                  | 0                |