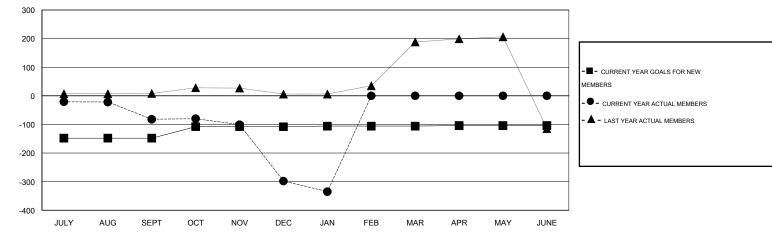

## LOCATION PHILIPPINES

GMT CA 5

| Clubs                      |                  |                   |                  |                  | Members                    |                    |                                     |                    |                  |
|----------------------------|------------------|-------------------|------------------|------------------|----------------------------|--------------------|-------------------------------------|--------------------|------------------|
|                            | RESUI            | LTS FOR 2014-2015 | i                |                  |                            | RESU               | JLTS FOR 2014-2015                  |                    |                  |
| QUARTER                    | NEW CLUB<br>GOAL | NEW CLUBS         | DROPPED<br>CLUBS | NET<br>GAIN/LOSS | QUARTER                    | NEW MEMBER<br>GOAL | CHARTER AND<br>NEW MEMBERS<br>ADDED | DROPPED<br>MEMBERS | NET<br>GAIN/LOSS |
| JULY/AUG/SEPT              | 0                | 0                 | 1                | -1               | JULY/AUG/SEPT              | -148               | 38                                  | 120<br>230         | -82              |
| OCT/NOV/DEC<br>JAN/FEB/MAR | 0                | 0<br>0            | 4<br>1           | -4<br>-1         | OCT/NOV/DEC<br>JAN/FEB/MAR | 40<br>2            | 14<br>2                             | 230<br>39          | -216<br>-37      |
| APR/MAY/JUNE               | 0                | 0                 | 0                | 0                | APR/MAY/JUNE               | 2                  | 0                                   | 0                  | 0                |